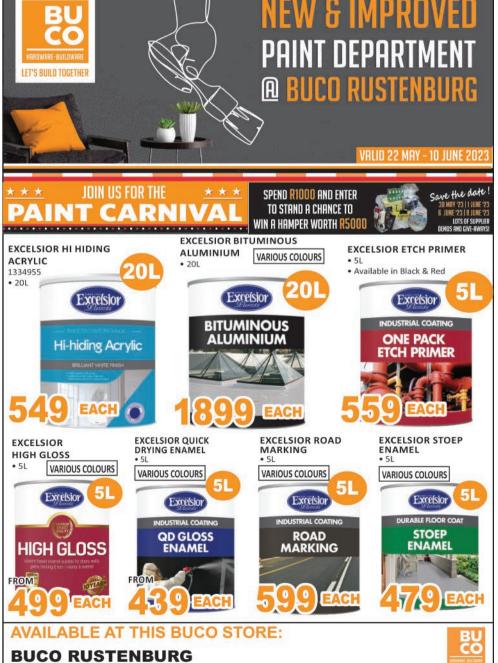

h an axe to life imprisonment.

Darius Mmebe (43) attacked his girlfriend and her sister in July 2022. He killed his girlfriend, and seriously injured her sister in an attempt to kill her too.

On Friday (9 June) Mmebe was also sentenced to 15 years imprisonment for attempted murder. He also received two more sentenced - one for 12 years imprisonment and one for seven years imprisonment. According to local police spokesperson, Sgt Ofentse Mokgadi, the court ordered that the sentences should not run concurrently. He was also declared unfit to ever possess a firearm again.

The investigating officer, Sgt Molly Mphela and a team of investigators should be commended for their dedication and commitment to ensure that justice is done.

> Investigating officer, Sgt Molly Mphela. (Photo: SAPS)





120 President Dr. Rustenburg TEL: 014-590 8400

SHOP ONLINE @ BUCO.CO.ZA



BONUS - RUSTENBURG - The province has a multidisciplinary team on the ground, has response teams activated to initiate and strengthen surveillance for all diarrhoea cases.

There is daily reporting from the teams preventable and curable. required to monitor the situation.

case of cholera recorded in North West.

suffering from diarrhoea and vomiting.

To date, cholera has claimed 23 lives in Hammanskraal in Gauteng, one in the Free State and another in Mpumalanga.

On Wednesday (7 June), NW Health was from Maubane in the Moretele

Sambatha said the province's outbreak response teams had been established at all levels to tackle the outbreak.

public not to panic, saying cholera is low-grade fever.

"All people wh