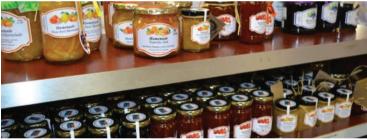

Happy Poane, Damaria Selemela en Nonkie Motlhaga - die drie vroue wat seker maak dat net die beste konfyt die fabriek verlaat en op ons tafels beland.

Rakke en rakke heerlike konfyt - só lyk dit op die rakke van Danopy Jam.