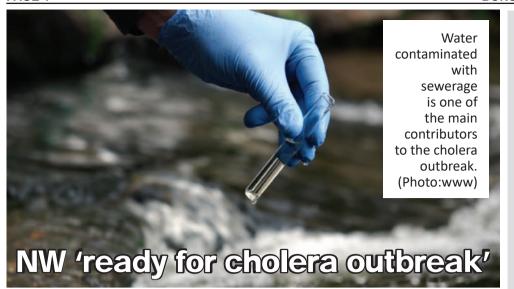

120 President Dr. Rustenburg TEL: 014-590 8400

SHOP ONLINE @ BUCO.CO.ZA

BONUS - RUSTENBURG - The province has a multidisciplinary team on the ground, has response teams activated to initiate and strengthen surveillance for all diarrhoea cases.

There is daily reporting from the teams preventable and curable. required to monitor the situation.

case of cholera recorded in North West.

suffering from diarrhoea and vomiting.

To date, cholera has claimed 23 lives in Hammanskraal in Gauteng, one in the Free State and another in Mpumalanga.

On Wednesday (7 June), NW Health was from Maubane in the Moretele

Sambatha said the province's outbreak response teams had been established at all levels to tackle the outbreak.

public not to panic, saying cholera is low-grade fever.

"All people who experience cholera This follows confirmation of the first symptoms, with or without local or international travel history, are advised A 50-year-old man tested positive for to visit their nearest health facility. We cholera after he went to a local clinic would further like to urge the public to take extra precautionary measures and maintain proper hand hygiene to curb further outbreaks of diarrhoeal disease or gastrointestinal infection," Sambatha said.

The provincial department said cholera MEC, Madoda Sambatha said the man was a diarrhoeal infection caused by ingesting food or water contaminated with the bacterium Vibrio cholerae. According to the health department, people become ill 12 to 48 hours after exposure. Common symptoms include The provincial department urged the diarrhoea, cramps, nausea, vomiting and