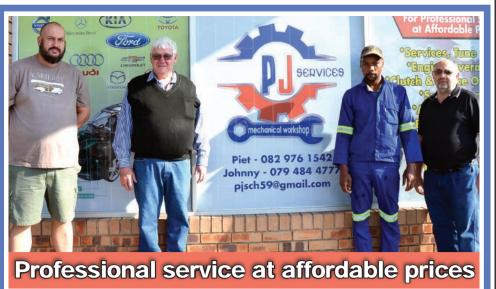

PJ Services, with their mechanical workshop at Shops 3 and 4 at 22 Bosch Street, can see to it that most vehicles stay safe on the roads. They do: Engine overalls, cluth and brake overalls, head gasket replacements, all services, auto electrical, battery testing and replacement, wheel bearings, as well as ensuring that your vehicle is roadworthy. The team consists of Johnny Scheepers, John Louw, Thabo Manamela en Piet Scheepers. Contact Piet on 082 976 1542 or Johnny on 079 848 4777. You can also send an email to pjservices59@gmail.com/pjsch59@gmail.com (K00426)