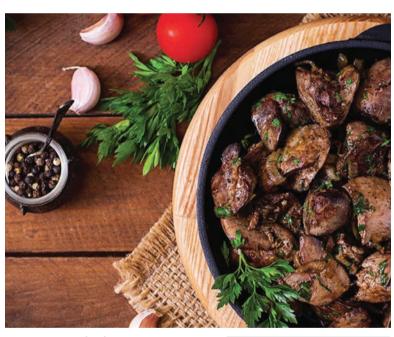

# Try this tasty peri-peri liver recipe:

Ingredients

- 1kg beef liver, cut into strips
- 1 handful pepperdews, sliced
- 1 cup fresh cream
- 1 cup peri-peri sauce
- 1 tbsp curry leaves
- 1 tsp fresh garlic, minced
- 2 tsp Amapelepele paprika
- 1 onion, finely chopped
- 3 tbsp olive oil
- Salt, to taste

Method

Fry onion in oil and add garlic, curry leaves and paprika. Cook until onion is cooked through. Add the liver and cook for 2-3 minutes. Season. Now add cream, peri-peri sauce and pepperdews. Simmer for 8-10 minutes and serve. Delish!

## Importance of beef liver in your diet What is beef liver?

The liver is a vital organ. It's the largest internal organ of the animal and has many important functions, including processing digested food from the gut, storing glucose, iron, vitamins and other essential nutrients and filtering and clearing toxins from the blood. It's an underrated food source yet provides you with high quality protein that we all need in our diet.

#### **Liver is a nutritional POWERHOUSE**

This much loved organ meat is super rich in protein, low in calories and packed with essential vitamins and minerals. It is possibly one of the most nutrient-dense foods on the planet. We're not sure about you ... but we know what we're having for supper tonight!

#### Nutritional facts

Here are the nutritional values for a 100 grams (3.5-ounce) serving of beef liver with their recommended daily intake: Vitamin B12: 3,460% of the RDI (Vitamin B12 is involved in healthy brain function) • Vitamin A:860-1 100% of the RDI. (Vitamin A helps organs like the heart and kidneys function properly) • Riboflavin (B2):210-260% of the RDI (Riboflavin helps turn food into energy). • Folate (B9): 65% of the RDI (Folate helps cell growth) • Iron: 80% of the RDI (Iron helps carry oxygen around the body) • Copper: 1,620% of the RDI (Copper acts like a key to activate a number of enzymes) • Choline: Liver provides all of the Adequate Intake (Choline is important for brain development and liver function).