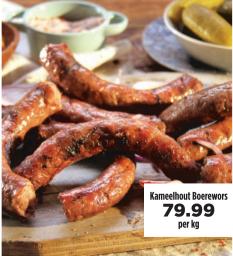

# THE BEST IN FRESH, GUARANTEED!

**English Cucumbers** 2forR25 Strawberry Punnets 250 g

2forR30

4forR25

Nando's Hot Sauces Assorted 250 ml 29.99each

**Tabasco Pepper Sauces** Assorted 60 ml (Excl. Habanero) **34.99**each