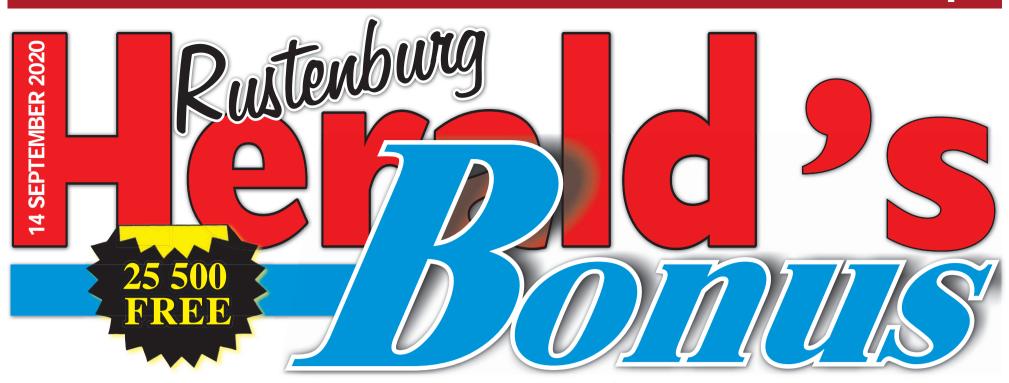

# Averting a feral cat-astrophy



# Dangerous cash-jacker caught

BONUS - RUSTENBURG - One of the suspects allegedly involved with a daring cash in transit robbery in last year, have been apprehended.

In July 2019 heavily armed men forced an armoured vehicle to an halt at the Fatima Bayat and Bosch

Streets intersection. The gang used explosives to blow open the safes of the armoured vehicle and then made off with an undisclosed amount of money.

The suspect (31) was arrested in a joint operation of the Hawks, National Crime Intelligence, Gauteng

Special Law Enforcement, Johannesburg Metro Police, Johannesburg Flying Squad and the National CIT Task Team.

He was expected to appear in the Rustenburg Magistrate Court on Monday (14 September).

# INTRODUCING!SA

Where there's meat ... ma