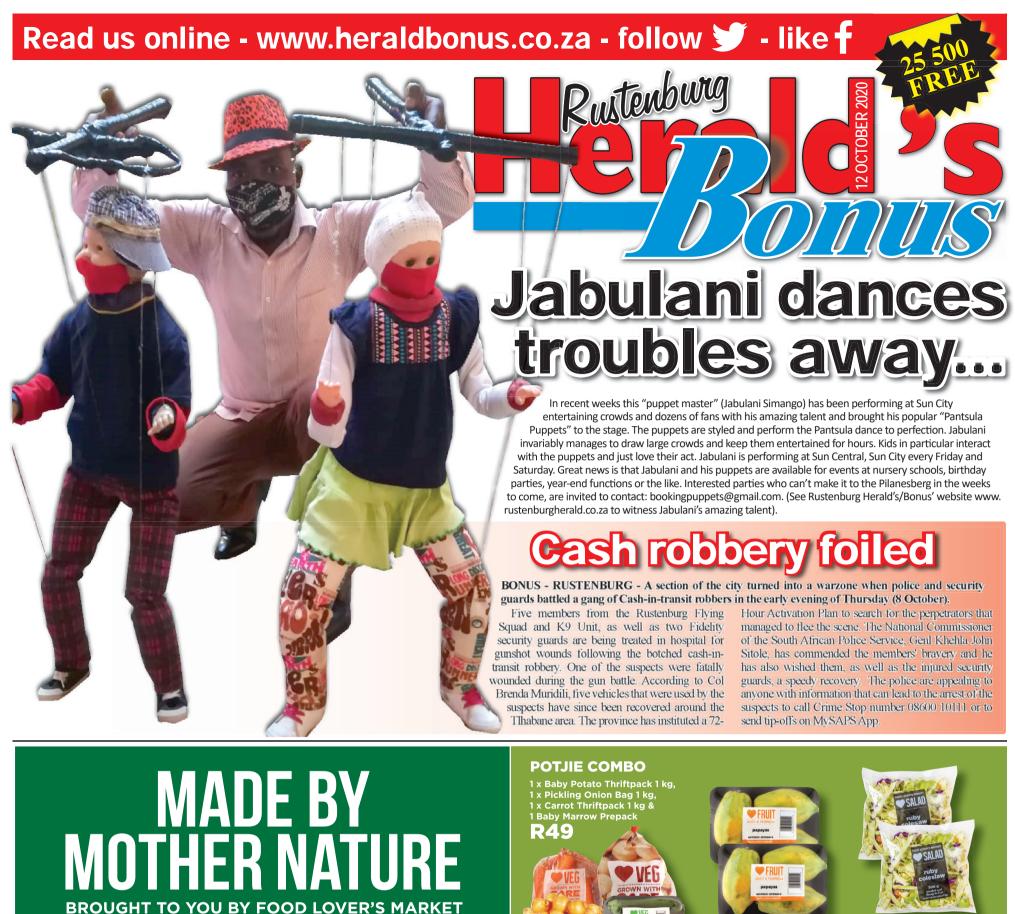

### Final opportunity for artists to make it to grand finale

BONUS - RUSTENBURG - Artists who are on the look-out for an opportunity to earn "easy" money before the end of this year, have one more opportunity in Rustenburg Herald/Bonus' Blank Space Art competition to make it to the final round and the overall judging at the end of this year.

This year's competition at Pick n Pay Greystone Crossing and Pick n Pay Lifestyle Square in Beyers Naudé Avenue has produced six quarterly winners/ finalists at each store. In December this year, all quarterly winners of the two respective stores will compete against the other finalists of each store for two overall grand prizes to the value of R10 000 each. So if you haven't entered for the Bonus/Rustenburg Herald's Blank Space Art competition yet, you are advised to do your utmost best if you wish to end as this year's final quarterly winner and

to advance to the final overall judging in December this year.

Entries could the "posted" in the entry boxes at the two Pick n Pay Stores and at reception of Rustenburg Herald/ Bonus in 13 Coetzer Street. Remember, you can use literally any medium, pen or pencil, chalk, charcoal, paint, glass, wood, ceramic or whatever you prefer for your art. The closing date for this final quarterly competition will be announced in due course. Keep watching Rustenburg Herald/Bonus for all the information you might need.