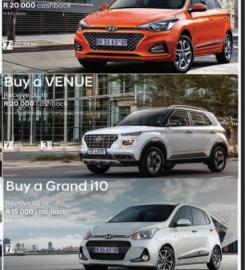

200 000 km **Manufacturer Warranty** 

1 Howick Avenue, Waterfall Mall, Rustenburg, Northwest T: 014 537 3596 | W: www.hyundai.co.za

2019 RENAULT KWID 1.0 DYNAMIQUE 5DR R 139 900

2016 TOYOTA COROLLA QUEST 1.6 A/T R 169 900