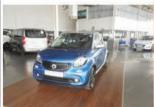

| rear | маке              | variant                                   | mileage | Litte   |
|------|-------------------|-------------------------------------------|---------|---------|
| 2019 | KIA               | PICANTO 1.0 STREET                        | 9275    | 159900  |
| 2019 | KIA               | PICANTO 1.0 STREET                        | 17500   | 159900  |
| 2017 | LAND ROVER        | RANGE ROVER SPORT 4.4 SDV8<br>HSE DYNAMIC | 16300   | 1950000 |
| 2014 | LEXUS             | ES 250                                    | 78600   | 319900  |
| 2017 | MAHINDRA          | BOLERO MAXI TRUCK 2.5 TD<br>P/U S/C       | 45600   | 119900  |
| 2018 | MERCEDES-<br>BENZ | C180 A/T                                  | 37900   | 419900  |
| 2012 | MINI              | COOPER S ROADSTER A/T<br>(SY32)           | 83000   | 229900  |
| 2017 | NISSAN            | NP200 1.6 A/C P/U S/C                     | 70800   | 139900  |
| 2018 | NISSAN            | NV350 2.5 16 SEAT IMPENDULO               | 63000   | 349900  |
| 2019 | NISSAN            | QASHQAI 1.2T ACENTA CVT                   | 20200   | 359900  |
| 2018 | RENAULT           | CLIO IV 900T AUTHENTIQUE<br>5DR (66KW)    | 22800   | 189900  |
| 2019 | RENAULT           | KWID 1.0 DYNAMIQUE 5DR A/T                | 5277    | 149900  |
| 2019 | RENAULT           | CLIO IV 1.2T EXPRESSION EDC<br>5DR (88KW) | 41500   | 254900  |
| 2018 | RENAULT           | CAPTUR 900T DYNAMIQUE 5DR<br>(66KW)       | 56800   | 239900  |
| 2017 | RENAULT           | KWID 1.0 DYNAMIQUE 5DR                    | 41500   | 118900  |
| 2016 | SMART             | FORFOUR PRIME                             | 56500   | 149900  |
| 2016 | SUZUKI            | SUPER CARRY 1.2i P/U S/C                  | 18300   | 89900   |
| 2019 | SUZUKI            | CIAZ 1.5 GL A/T                           | 14800   | 199900  |
| 2017 | SUZUKI            | ERTIGA 1.4 GL A/T                         | 54200   | 189900  |
| 2019 | SUZUKI            | CELERIO 1.0 GA                            | 24800   | 134900  |
| 2016 | TATA              | XENON XT EVOLVE 2.2 DICOR<br>PU D/C       | 85300   | 189900  |
| 2017 | TOYOTA            | COROLLA 1.6 PRESTIGE                      | 52200   | 244900  |
| 2019 | TOYOTA            | RAV4 2.0 GX CVT                           | 20500   | 409898  |
| 2018 | TOYOTA            | AVANZA 1.5 SX A/T                         | 28000   | 249900  |
| 2019 | TOYOTA            | YARIS 1.5 Xi 5Dr                          | 14800   | 229900  |
| 2019 | TOYOTA            | ETIOS 1.5 Xs/SPRINT 5Dr                   | 15100   | 169900  |
| 2016 | TOYOTA            | COROLLA QUEST 1.6 A/T                     | 88903   | 179900  |
| 2017 | VOLKSWA-<br>GEN   | POLO VIVO GP 1.6 COMFORT-<br>LINE 5DR     | 24600   | 189900  |
| 2012 | VOLKSWA-<br>GEN   | POLO 1.6 COMFORTLINE 5DR                  | 100200  | 149900  |
| 2020 | VOLKSWA-<br>GEN   | POLO VIVO 1.4 TRENDLINE (5DR)             | 16400   | 209900  |
| 2019 | VOLKS-<br>WAGEN   | POLO VIVO 1.6 COMFORTLINE<br>TIP (5DR)    | 15100   | 229900  |