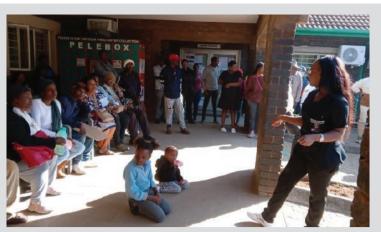

# 'Move for Health' days taken to Boitekong, Tlhabane and Bafokeng

RUSTENBURG HERALD - RUSTENBURG - Rustenburg Sub-District Rehabilitation team made up of Physiotherapists and Occupational Therapists took "the move for Health" campaigns to the clinic communities based at three Health Centers namely Boitekong, Tlhabane and Bafokeng Health Center on Wednesday, Thursday and Friday (10 - 12 May).

"The aim of this campaigns is to encourage communities to engage in physical activities and a healthy lifestyle as to keep healthy and reduce illnesses such as arthritis, heart diseases and strokes amongst others," said Physiotherapist Ms Surprise Moshabi. Clinic communities were given a platform to ask questions during this physical exercises and brief health talk sessions. Physiotherapist Ms Franke van Rensburg led the physical exercises sessions in a very motivating fashion.

Physiotherapist Ms Surprise Moshabi addressing the community at Bafokeng Health Centre.

Waldie Volschenk

RUSTENBURG HERALD - RUSTENBURG - Die eerste ding wat Dinsdagoggend waarskynlik in baie mense se gedagtes opgekom het op pad werk toe, was dat dit regtig nie lekker is om in die donker werk toe te gaan nie.