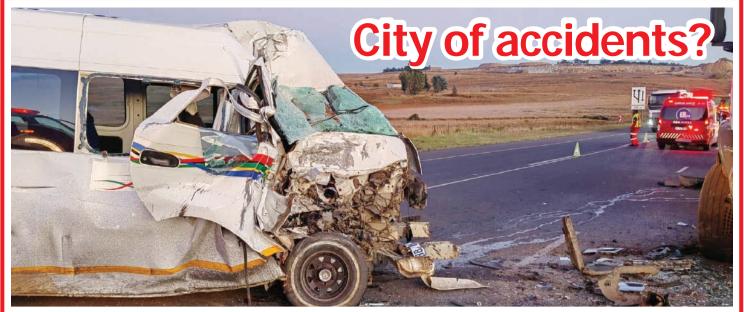

The past weekend saw more than 12 fairly serious accidents in and around Rustenburg. That excludes 'fender benders' - the extent of these 'minor' accidents can be seen by the dozens of vehicles waiting to be repaired at panel beaters daily. Like reported on many occasions, one of the major contributors to accidents in Rustenburg is the absence of working/visible traffic lights and signs, as well as the absolute disregard for traffic lights and signs still in working order. Rustenburg Herald has requested comment from the Rustenburg Local Municipality on numerous occasions as to why it take so long to replace out of order traffic lights or damaged/stolen traffic signs. Many enquiries have been sent as well as to why municipal traffic officers are not visible and not enforcing traffic laws. In a number of accidents the past two weeks, lives have been lost and commuters have been injured due to traffic accidents. One of the major headaches motorists experience, is the out-of-order traffic light on the bridge near the Waterfall Mall. It's been months since it worked. Accidents here have become a daily occurrence - and yet, no traffic officer has been seen there regulating traffic, or fining motorists not following the law to treat the non-working traffic light as a four way stop. (Photo: ER24 Rustenburg)