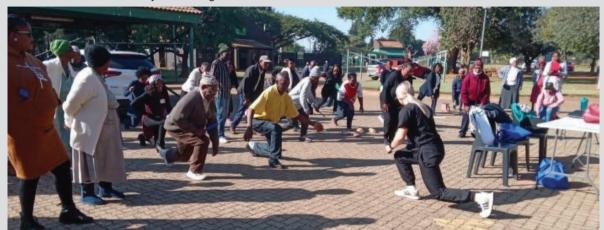

# 'Move for Health' days taken to Boitekong, Tlhabane and Bafokeng

RUSTENBURG HERALD - RUSTENBURG - Rustenburg Sub-District Rehabilitation team made up of Physiotherapists and Occupational Therapists took "the move for Health" campaigns to the clinic communities based at three Health Centers namely Boitekong, Tlhabane and Bafokeng Health Center on Wednesday, Thursday and Friday (10 - 12 May).

"The aim of this campaigns is to encourage communities to engage in physical activities and a healthy lifestyle as to keep healthy and reduce illnesses such as arthritis, heart diseases and strokes amongst others," said Physiotherapist Ms Surprise Moshabi. Clinic communities were given a platform to ask questions during this physical exercises and brief health talk sessions. Physiotherapist Ms Franke van Rensburg led the physical exercises sessions in a very motivating fashion.

Physiotherapist Ms Franke van Rensburg taking communities through various physical exercises.